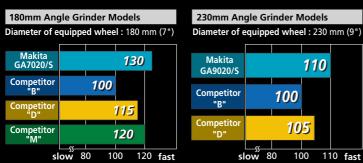

## Performance data

## Efficiency of concrete cutting

Test conditions : Cut concrete to depth of 30 mm.

Numbers in the charts above are relative values when setting Competitor "B" capacity as 100. It may differ under some conditions.