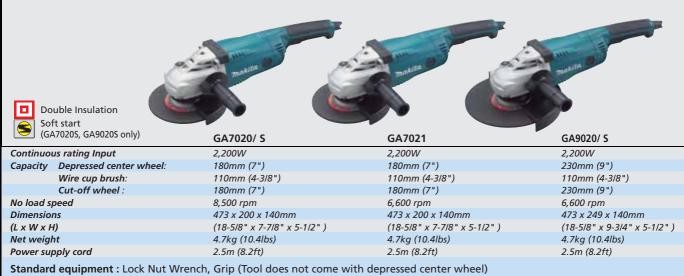

Angle Grinders GA7020/ S, GA7021 180mm (7") GA9020/ S 230mm (9")

### GA7020/ S, GA7021, GA9020/ S

Items of standard equipment and specifications may differ from country to country.