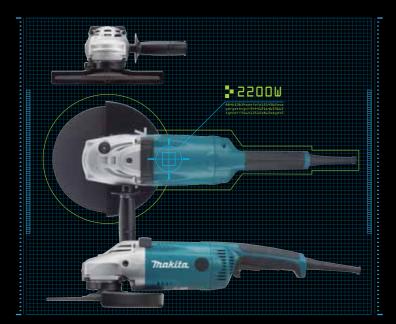

# Heat Resisting Robust Creature 2,200W

### **Angle Grinder**

### GA7020/ S, GA7021, GA9020/ S

Items of standard equipment and specifications may differ from country to country.